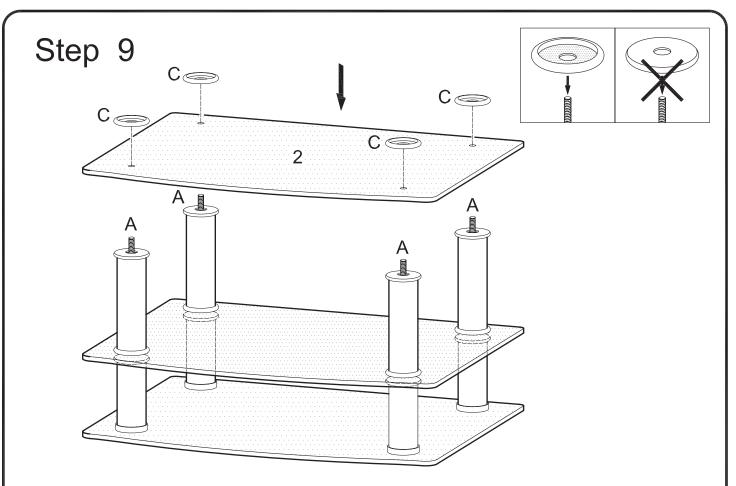

## Step 3

Screw long rods (A) into cylinders (6).

Snap decorative rings (C) onto cylinders (6).

Screw cylinders (5) onto long rods (A). Note that cylinders (5) will fit snuggly inside the decorative rings placed in the previous step.

Screw cylinders (3) onto long rods (A). Note that cylinders (3) will fit snuggly inside the decorative rings placed in the previous step.

Screw long rods (A) into cylinders (3).